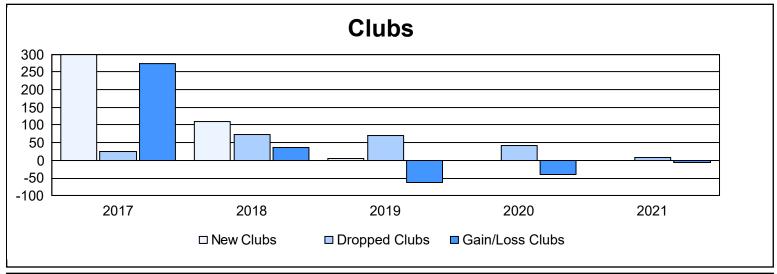

| Year      | New<br>Clubs | Dropped<br>Clubs | Gain/<br>Loss<br>Clubs | New<br>Members | Charter<br>Members | Reinstate<br>Members | Transfer<br>Members | Total<br>Member<br>Added | Total<br>Members<br>Dropped | Gain/<br>Loss<br>Members |
|-----------|--------------|------------------|------------------------|----------------|--------------------|----------------------|---------------------|--------------------------|-----------------------------|--------------------------|
| 2016-2017 | 299          | 26               | 273                    | 8,707          | 10,155             | 403                  | 314                 | 19,579                   | 8,954                       | 10,625                   |
| 2017-2018 | 110          | 73               | 37                     | 7,296          | 4,870              | 751                  | 377                 | 13,294                   | 19,061                      | -5,767                   |
| 2018-2019 | 6            | 69               | -63                    | 2,165          | 912                | 281                  | 415                 | 3,773                    | 10,400                      | -6,627                   |
| 2019-2020 | 0            | 41               | -41                    | 83             | 578                | 340                  | 380                 | 1,381                    | 7,486                       | -6,105                   |
| 2020-2021 | 0            | 7                | -7                     | 5,778          | 648                | 451                  | 692                 | 7,569                    | 6,340                       | 1,229                    |
| Average   | 83           | 43               | 40                     | 4,806          | 3,433              | 445                  | 436                 | 9,119                    | 10,448                      | -1,329                   |